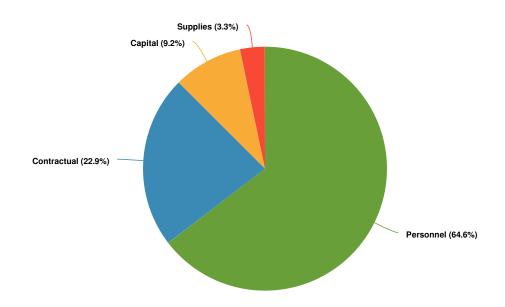

### **Budgeted Expenditures by Departments**

# **Expenditures by Expense Type**

### **Budgeted Expenditures by Expense Type**

| Genera  | I Fund Revenues 01                         | В  | udget     | 6  | MONTH     | PI        | ROPOSED  |  |
|---------|--------------------------------------------|----|-----------|----|-----------|-----------|----------|--|
| Code    | Category                                   |    | '23-'24   |    | ACTUAL    | FY'24-25' |          |  |
|         | Ad Valorem Taxes, Current Year             | \$ | 712,800   | \$ | 662,274   | \$        | 746,787  |  |
| 01-4403 | Tax Penalty & Interest                     | \$ | 16,124    | \$ | 3,487     | \$        | 16,124   |  |
| 01-4404 | Sales Taxes                                | \$ | 633,579   | \$ | 322,890   | \$        | 644,376  |  |
| 01-4405 | Franchise Taxes                            | \$ | 194,728   | \$ | 86,401    | \$        | 200,124  |  |
| 01-4406 | Morris County Fire Subsidy                 | \$ | 12,211    | \$ | 6,105     | \$        | 24,422   |  |
|         | Sanitation Collection - Residential        | \$ | 115,709   | \$ | 57,652    | \$        | 120,720  |  |
| 01-4408 | Sanitation Collection - Commercial         | \$ | 252,879   | \$ | 145,995   | \$        | 312,576  |  |
| 01-4409 | Municipal Court                            | \$ | 40,000    | \$ | 5,913     | \$        | 20,000   |  |
|         | Library Fines                              | \$ | 150       | \$ |           | \$        | 150      |  |
| 01-4411 | Sanitation Earmarked                       | \$ | 31,692    | \$ | 14,799    | \$        | 30,720   |  |
| 01-4412 | Miscellaneous Permits & Fees               | \$ | 24,274    | \$ | 10,291    | \$        | 25,154   |  |
| 01-4413 | Cell Tower Lease Fee                       | \$ | 5,082     | \$ | 2,541     | \$        | 5,082    |  |
| 01-4414 | Interest Income                            | \$ | 50,566    | \$ | 21,981    | \$        | 43,680   |  |
| 01-4415 | Payment in Lieu of Taxes                   | \$ | 21,000    | \$ | 21,753    | \$        | 23,000   |  |
|         | Miscellaneous Income                       | \$ | 15,500    | \$ | 12,559    | \$        | 21,960   |  |
| 01-4417 | Air Methods Lease                          | \$ | 24,000    | \$ | 11,820    | \$        | 24,000   |  |
| 01-4418 | Vendor Permit                              | \$ | 300       | \$ | - 1       | \$        | 300      |  |
| 01-4420 | Library Misc. Income                       | \$ | 3,000     | \$ | 1,412     | \$        | 3,000    |  |
| 01-4421 | Library Donations                          | \$ | 500       | \$ | 302       | \$        | 720      |  |
| 01-4426 | Grants- Fire Department - New Truck        | \$ | 220,000   |    | \$20,500  | \$        |          |  |
|         | Police Grants- Cameras                     | \$ | 10,500    | \$ | 22,142    | \$        |          |  |
| 01-4428 | Forfeitures                                | \$ | 500       | \$ | *         | \$        | 500      |  |
| 01-4429 | Discounts Earned - Court Cost Reports      | \$ | 955       | \$ | 339       | \$        | 955      |  |
| 01-4430 | DPS Collection Program                     | \$ | 250       | \$ | 13        | \$        | 250      |  |
|         | LEOSE Fund - Police Department             | \$ | 800       | \$ | 1,975     | \$        | 800      |  |
|         | Donations - Library Summer Reading         | \$ | 300       | \$ | -         | \$        | 300      |  |
|         | Sales Tax Filing Discount                  | \$ | 161       | \$ | 72        | \$        | 16       |  |
|         | Adoption Spay/Nueter Fees                  | \$ | 4,500     | \$ | 1,710     | \$        | 4,500    |  |
|         | Daingerfield Cultural Education Facilities | \$ | 10,000    | \$ |           | \$        | -        |  |
|         | Gain on Sale of Assets                     | \$ | 15,000    | \$ | 370       | \$        | 15,000   |  |
|         | Interfund Transfers                        | \$ | 250,000   | \$ |           | \$        | 250,000  |  |
|         | neral Fund Revenues                        |    | 2,667,060 | \$ | 1,435,296 | \$        | 2,535,36 |  |