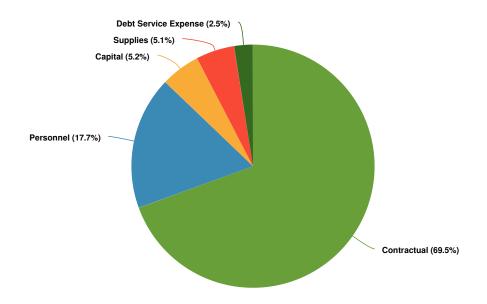

### FY 2024-2025 Budget Summary

| Department         | P  | ersonnel  | ,  | Supplies | C  | ontractual | Cap | oital Outlay | Debt Service | D   | ebt Prin |      | Total     |
|--------------------|----|-----------|----|----------|----|------------|-----|--------------|--------------|-----|----------|------|-----------|
| Legislative        | \$ | 2.058     | \$ | 8.500    | \$ | 19,681     | \$  | -            |              |     |          | S    | 30,239    |
| Administrative     | \$ | 245.507   | \$ | 27.802   | \$ | 154,922    | S   | 3.000        |              |     |          | \$   | 431,231   |
| Library            | \$ | 38,930    | \$ | 1,985    | \$ | 13,802     | \$  | 5,550        |              |     |          | \$   | 60,267    |
| Judicial           | \$ | 33.344    | \$ | 4.050    | \$ | 21.502     | \$  | 500          |              |     |          | 5    | 59,396    |
| Police Department  | \$ | 488,344   | \$ | 56,615   | \$ | 108,905    | \$  | 10,000       |              |     |          | \$   | 663,864   |
| Code Enforcement   | \$ | 83.508    | \$ | 5.750    | \$ | 17,140     | \$  | 1.000        |              |     |          | \$   | 107,398   |
| Fire Department    | \$ | 21,000    | \$ | 32,150   | \$ | 73,340     | \$  | 14,500       |              |     |          | \$   | 140,990   |
| Animal Shelter     | \$ | 121,195   | \$ | 11,350   | \$ | 21,213     | \$  | 1,050        |              |     |          | \$   | 154,808   |
| Street Department  | \$ | 314,520   | \$ | 26.080   | \$ | 129,155    | \$  | 266,189      |              |     |          | \$   | 735,944   |
| Sanitation         |    |           | \$ | 3,700    | \$ | 426,494    | \$  | -            |              |     |          | \$   | 430,194   |
| City Park          | \$ | 52,602    | \$ | 2,470    | \$ | 18,127     | \$  | 500          |              |     |          | \$   | 73.699    |
| Water Distribution | \$ | 55,811    | \$ | 49.870   | \$ | 553.810    | \$  | 279,459      | \$ 15,040    | \$  | 34,547   | \$   | 988,537   |
| Sewer Department   | \$ | 71,245    | \$ | 52,820   | \$ | 222,977    | \$  | 30,750       | 12,111,000   |     |          | \$   | 377,792   |
| Total              | \$ | 1,528,064 | \$ | 283,142  | \$ | 1,781,068  | \$  | 612,498      | \$ 15,040    | \$  | 34,547   | \$   | 4,254,359 |
| General Fund       | \$ | 1.401.008 | \$ | 180.452  | \$ | 1.004.281  | \$  | 302,289      |              |     |          | \$ : | 2.888.030 |
| Water              | \$ | 55.811    | \$ | 49.870   | \$ | 553.810    | S   | 279,459      | \$ 15,040    | \$  | 34,547   | S    | 988.537   |
| Sewer              | S  | 71.245    | \$ | 52.820   | \$ | 222,977    | S   | 30.750       |              | 100 |          | Š    | 377.792   |
| Total              | \$ | 1,528,064 | \$ | 283,142  | \$ | 1,781,068  | \$  | 612,498      | \$ 15,040    | \$  | 34,547   | \$   | 4,254,359 |