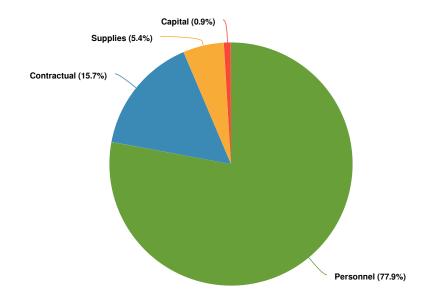

|  |  |

| Name                   | Account ID | FY2023 Budgeted | FY2024 Budgeted | FY2023 Budgeted vs.<br>FY2024 Budgeted (%<br>Change) |
|------------------------|------------|-----------------|-----------------|------------------------------------------------------|
| Total Capital:         |            | \$10,000        | \$10,000        | 0%                                                   |
| Total Expense Objects: |            | \$642,300       | \$663,864       | 3.4%                                                 |

## **Code Enforcement**

The Code Compliance and Permitting Department monitors the orderly growth of the City and fosters compliance with the City's development standards, codes, and ordinances.

# **Expenditures by Expense Type**



| Code Expens      | ses 1-203                                                                                            |    |              |          |               | _      |         |
|------------------|------------------------------------------------------------------------------------------------------|----|--------------|----------|---------------|--------|---------|
|                  |                                                                                                      | Bu | dgeted       | 6 N      | MONTH         | Pr     | oposed  |
| Code             | Category                                                                                             | FY | '23-'24      | A        | CTUAL         | FY     | '24-'25 |
| 01-203.5101      | Regular Salaries