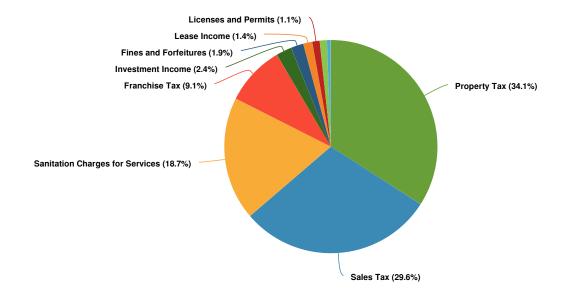

### **Revenues by Source**

### **Projected 2024 Revenues by Source**

### **Budgeted Expenditures by Expense Type**

| Genera  | I Fund Revenues 01                         | В  | udget     | 6  | MONTH     | PI        | ROPOSED  |  |
|---------|--------------------------------------------|----|-----------|----|-----------|-----------|----------|--|
| Code    | Category                                   |    | '23-'24   |    | ACTUAL    | FY'24-25' |          |  |
|         | Ad Valorem Taxes, Current Year             | \$ | 712,800   | \$ | 662,274   | \$        | 746,787  |  |
| 01-4403 | Tax Penalty & Interest                     | \$ | 16,124    | \$ | 3,487     | \$        | 16,124   |  |
| 01-4404 | Sales Taxes                                | \$ | 633,579   | \$ | 322,890   | \$        | 644,376  |  |
| 01-4405 | Franchise Taxes                            | \$ | 194,728   | \$ | 86,401    | \$        | 200,124  |  |
| 01-4406 | Morris County Fire Subsidy                 | \$ | 12,211    | \$ | 6,105     | \$        | 24,422   |  |
|         | Sanitation Collection - Residential        | \$ | 115,709   | \$ | 57,652    | \$        | 120,720  |  |
| 01-4408 | Sanitation Collection - Commercial         | \$ | 252,879   | \$ | 145,995   | \$        | 312,576  |  |
| 01-4409 | Municipal Court                            | \$ | 40,000    | \$ | 5,913     | \$        | 20,000   |  |
|         | Library Fines                              | \$ | 150       | \$ |           | \$        | 150      |  |
| 01-4411 | Sanitation Earmarked                       | \$ | 31,692    | \$ | 14,799    | \$        | 30,720   |  |
| 01-4412 | Miscellaneous Permits & Fees               | \$ | 24,274    | \$ | 10,291    | \$        | 25,154   |  |
| 01-4413 | Cell Tower Lease Fee                       | \$ | 5,082     | \$ | 2,541     | \$        | 5,082    |  |
| 01-4414 | Interest Income                            | \$ | 50,566    | \$ | 21,981    | \$        | 43,680   |  |
| 01-4415 | Payment in Lieu of Taxes                   | \$ | 21,000    | \$ | 21,753    | \$        | 23,000   |  |
|         | Miscellaneous Income                       | \$ | 15,500    | \$ | 12,559    | \$        | 21,960   |  |
| 01-4417 | Air Methods Lease                          | \$ | 24,000    | \$ | 11,820    | \$        | 24,000   |  |
| 01-4418 | Vendor Permit                              | \$ | 300       | \$ | - 1       | \$        | 300      |  |
| 01-4420 | Library Misc. Income                       | \$ | 3,000     | \$ | 1,412     | \$        | 3,000    |  |
| 01-4421 | Library Donations                          | \$ | 500       | \$ | 302       | \$        | 720      |  |
| 01-4426 | Grants- Fire Department - New Truck        | \$ | 220,000   |    | \$20,500  | \$        |          |  |
|         | Police Grants- Cameras                     | \$ | 10,500    | \$ | 22,142    | \$        |          |  |
| 01-4428 | Forfeitures                                | \$ | 500       | \$ | *         | \$        | 500      |  |
| 01-4429 | Discounts Earned - Court Cost Reports      | \$ | 955       | \$ | 339       | \$        | 955      |  |
| 01-4430 | DPS Collection Program                     | \$ | 250       | \$ | 13        | \$        | 250      |  |
|         | LEOSE Fund - Police Department             | \$ | 800       | \$ | 1,975     | \$        | 800      |  |
|         | Donations - Library Summer Reading         | \$ | 300       | \$ | -         | \$        | 300      |  |
|         | Sales Tax Filing Discount                  | \$ | 161       | \$ | 72        | \$        | 16       |  |
|         | Adoption Spay/Nueter Fees                  | \$ | 4,500     | \$ | 1,710     | \$        | 4,500    |  |
|         | Daingerfield Cultural Education Facilities | \$ | 10,000    | \$ |           | \$        | -        |  |
|         | Gain on Sale of Assets                     | \$ | 15,000    | \$ | 370       | \$        | 15,000   |  |
|         | Interfund Transfers                        | \$ | 250,000   | \$ |           | \$        | 250,000  |  |
|         | neral Fund Revenues                        |    | 2,667,060 | \$ | 1,435,296 | \$        | 2,535,36 |  |