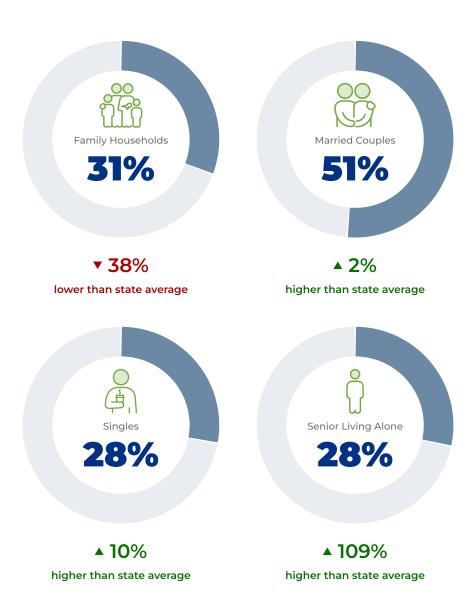

### **Household Analysis**

TOTAL HOUSEHOLDS

966

Municipalities must consider the dynamics of household types to plan for and provide services effectively. Household type also has a general correlation to income levels which affect the municipal tax base.