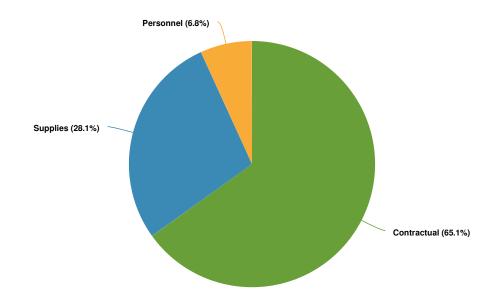

### **Water and Sewer Revenues**

| Vater and S  | ewer Fund Revenues 02       |             |                   |                    |  |
|--------------|-----------------------------|-------------|-------------------|--------------------|--|
|              |                             | Budget      | 6 Month<br>ACTUAL | Proposed<br>Budget |  |
| Code         | Category                    | FY'23-24'   |                   | FY'24-25'          |  |
| 02-4500      | Water Sales Receipts        | \$712,393   | \$437,501         | \$795,600          |  |
| 02-4501      | Sewer Sales Receipts        | \$528,383   | \$320,811         | \$556,800          |  |
| 02-4502      | Penalties Receipts          | \$30,000    | \$37,435          | \$50,000           |  |
| 02-4503      | Water Tap Fees              | \$3,500     | \$617             | \$2,500            |  |
| 02-4504      | Sewer Tap Fees              | \$3,000     | \$580             | \$2,500            |  |
| 02-4506      | Hydrant Replacement -NETMWD | \$8,000     | \$0               | \$8,000            |  |
| 02-4507      | Bulk Water Sales            | \$1,000     | \$582             | \$1,000            |  |
| 02-4414      | Interest Income             | \$62,488    | \$35,450          | \$60,924           |  |
| 02-4509      | Miscellaneous Income        | \$30,098    | \$11,876          | \$23,752           |  |
| 02-4510      | Discounts Earned            | \$100       | \$0               | \$0                |  |
| 02-4520      | Raw Water NETWD Contract    | \$66,721    | \$34,110          | \$68,220           |  |
| 02-4999      | Interfund Transfers         | \$150,000   | \$0               | \$150,000          |  |
| otal Water a | nd Sewer Fund Revenues      | \$1,595,683 | \$878,963         | \$1,719,296        |  |