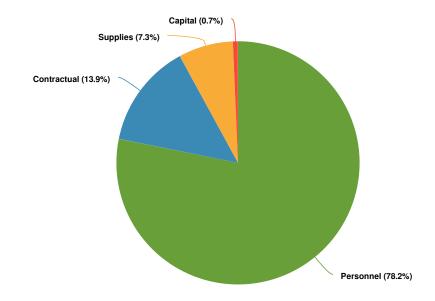

# Legislative

The Mayor and five council members act as the elected representatives of the citizens of Daingerfield to formulate public policy to meet community needs and assure orderly development in the City.

#### DESCRIPTION

- Appoint the City Manager, City Attorney, Municipal Court Judge and various citizen boards and commissions
- Adopt the City's annual budget and ad valorem tax rate
- Adopt City ordinances and resolutions
- Establish the fees and rates for City goods and services
- Approve purchases and contracts as prescribed by City policy and State law.

# **Expenditures by Expense Type**

| Name                    | Account ID  | FY2023 Budgeted | FY2024 Budgeted | FY2023 Budgeted vs.<br>FY2024 Budgeted (%<br>Change) |
|-------------------------|-------------|-----------------|-----------------|------------------------------------------------------|
| Expense Objects         |             |                 |                 |                                                      |
| Personnel               |             |                 |                 |                                                      |
| Regular Salaries        |             |                 |                 |                                                      |
| Regular Salaries        | 01-101.5101 | \$900           | \$900           | 0%                                                   |
| Total Regular Salaries: |             | \$900           | \$900           | 0%                                                   |
|                         |             |                 |                 |                                                      |
| Special Salaries        |             |                 |                 |                                                      |
| Special Salaries        | 01-101.5103 | \$1,200         | \$1,000         | -16.7%                                               |
| Total Special Salaries: |             | \$1,200         | \$1,000         | -16.7%                                               |
|                         |             |                 |                 |                                                      |