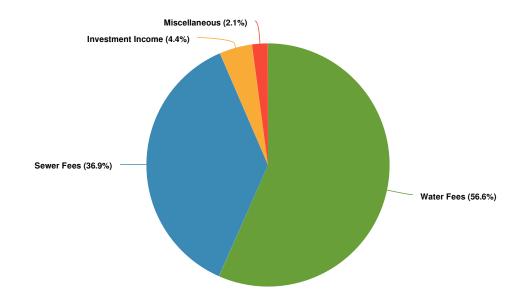

## **Revenues by Source**

### **Projected 2024 Revenues by Source**

### **Water and Sewer Revenues**

| Vater and S  | ewer Fund Revenues 02       |             |                   |                    |  |
|--------------|-----------------------------|-------------|-------------------|--------------------|--|
|              |                             | Budget      | 6 Month<br>ACTUAL | Proposed<br>Budget |  |
| Code         | Category                    | FY'23-24'   |                   | FY'24-25'          |  |
| 02-4500      | Water Sales Receipts        | \$712,393   | \$437,501         | \$795,600          |  |
| 02-4501      | Sewer Sales Receipts        | \$528,383   | \$320,811         | \$556,800          |  |
| 02-4502      | Penalties Receipts          | \$30,000    | \$37,435          | \$50,000           |  |
| 02-4503      | Water Tap Fees              | \$3,500     | \$617             | \$2,500            |  |
| 02-4504      | Sewer Tap Fees              | \$3,000     | \$580             | \$2,500            |  |
| 02-4506      | Hydrant Replacement -NETMWD | \$8,000     | \$0               | \$8,000            |  |
| 02-4507      | Bulk Water Sales            | \$1,000     | \$582             | \$1,000            |  |
| 02-4414      | Interest Income             | \$62,488    | \$35,450          | \$60,924           |  |
| 02-4509      | Miscellaneous Income        | \$30,098    | \$11,876          | \$23,752           |  |
| 02-4510      | Discounts Earned            | \$100       | \$0               | \$0                |  |
| 02-4520      | Raw Water NETWD Contract    | \$66,721    | \$34,110          | \$68,220           |  |
| 02-4999      | Interfund Transfers         | \$150,000   | \$0               | \$150,000          |  |
| otal Water a | nd Sewer Fund Revenues      | \$1,595,683 | \$878,963         | \$1,719,296        |  |