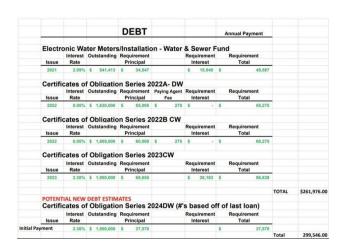

B Clean Water        | \$60,000 | \$60,000 | \$60,000 | 0%               |
| Total C.O.B 2022B Clean Water: | \$60,000 | \$60,000 | \$60,000 | 0%               |

# C.O.B.- 2023 Clean Water

| Financial Summary             | FY2024   | FY2025   | FY2030    |
|-------------------------------|----------|----------|-----------|
| C.O.B 2023 Clean Water        | _        | _        | _         |
| C.O.B 2023 Clean Water        | \$37,570 | \$96,839 | \$101,578 |
| Total C.O.B 2023 Clean Water: | \$37,570 | \$96,839 | \$101,578 |

# **City of Daingerfield Debt**

Chart 1 shows our annual payments due on debt. Chart 2 shows our outstanding balance.

# Annual Debt Payments 49,587 55,275 Fire Truck Electronic Water Meters C.O.B. 2022A C.O.B. 2022B C.O.B. 2023CW C.O.B. 2024DW 96,839 37,570 Values



# **APPENDIX**

## Glossary

**Abatement:** A reduction or elimination of a real or personal property tax, motor vehicle excise, a fee, charge, or special assessment imposed by a governmental unit. Granted only on application of the person seeking the abatement and only by the committing governmental unit.

**Accounting System:** The total structure of records and procedures that identify record, classify, and report information on the financial position and operations of a governmental unit or any of its funds, account groups, and organizational components.

**Accrued Interest:** The amount of interest that has accumulated on the debt since the date of the last interest payment, and on the sale of a bond, the amount accrued up to but not including the date of delivery (settlement date).