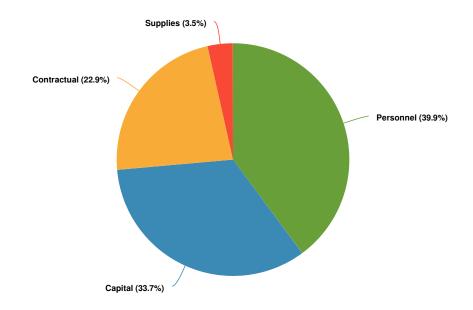

ity Manager. The department is responsible for the operation and maintenance of the Animal Shelter, including the daily care and feeding of all shelter animals, contacting rescue groups, attending adoption events, and promoting the health and welfare of all animals in the community.

Funding This department is funded through the general fund.

# **Street Department**

The streets and department works to ensure safe and direct passage for vehicles and pedestrians on all streets within the city limits.

#### DESCRIPTION

- Street and alley repair
- Pothole repair
- Maintain drainage channels to ensure adequate flow of storm water
- Inspect and clean drainage channels of debris
- Removal of obstructions from drainage culverts
- Maintenance of storm sewers

# **Expenditures by Expense Type**



# **Street Expenses**

|                       |