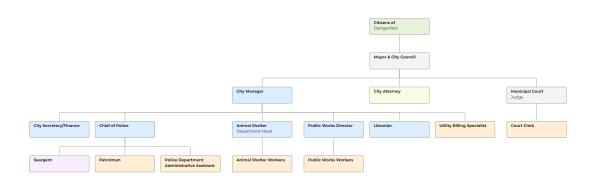

# **City of Daingerfield Organization Charts**

The City of Daingerfield is divided into a number of departments that are responsible for different aspects of city government under the direction of the City Manager. Directors have operational responsibility for each department, ensuring that the City is operating effectively at all times.

### **Elected Officials**

The City of Daingerfield Mayor and Council work together for the citizens of our community. As leaders, they are committed to protecting the City of Daingerfield's assets through the encouragement of residents and businesses to become integral participants in our community. The City of Daingerfield is served by a Mayor and five (5) City Council members. Each fulfills a term of two (2) years.

# **City Department Heads**

The City Manager is the chief administrative officer for the City. The City Manager is responsible for the day-to-day operations of the local government and its department heads/employees and reports directly to the Mayor and the City Council.