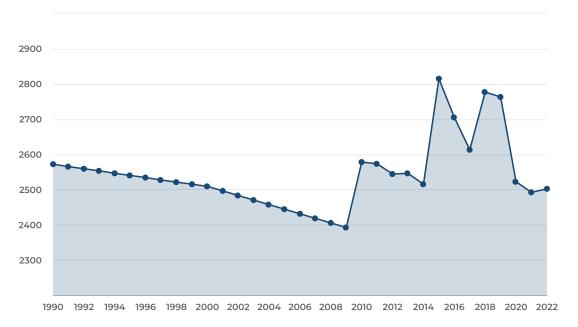

### **Population Overview**

TOTAL POPULATION

2,502

▲ .4% vs. 2021 GROWTH RANK
594 out of 1222

Municipalities in Texas

\* Data Source: U.S. Census Bureau American Community Survey 5-year Data and the 2020, 2010, 2000, and 1990 Decennial Censuses