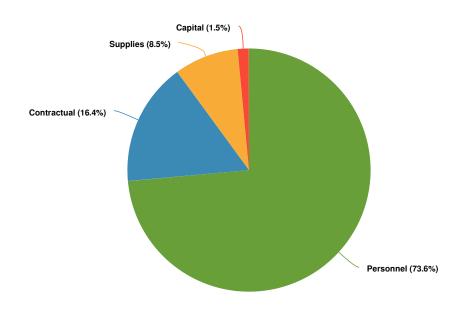

|
| Total Expense Objects: |            | \$67,065        | \$59,396        | -11.4%                                               |

# **Police Department**

The Daingerfield Police Department provides twenty-four hour police service within the city limits of Daingerfield, Texas. The men and women of our department are devoted to serving the needs of our community. We strive to ensure that Daingerfield, Texas remains a safe and comfortable place in which to live, work, raise a family, or visit.

The Daingerfield Police Department is committed to maintaining strong partnerships within the private and business communities. We believe that shared goals and active cooperation between the community and the police are our strongest tools against crime.

# **Expenditures by Expense Type**



| Name                        | Account ID  | FY2023 Budgeted | FY2024 Budgeted | FY2023 Budgeted vs.<br>FY2024 Budgeted (%<br>Change) |
|-----------------------------|-------------|-----------------|-----------------|------------------------------------------------------|
| Expense Objects             |             |                 |                 |                                                      |
| Personnel                   |             |                 |                 |                                                      |
| Regular Salaries            |             |                 |                 |                                                      |
| Regular Salaries            | 01-202.5101 | \$333,042       | \$336,837       | 1.1%