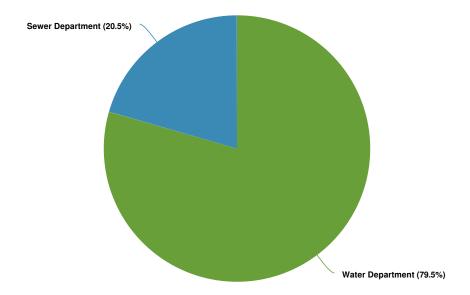

# **Budget Comparison**

| Expense       |              | (  | 6 MONTHS  |    |           |
|---------------|--------------|----|-----------|----|-----------|
| Fund          | FY 2023-2024 |    | ACTUAL    | FY | 2024-2025 |
| General       | \$ 2,984,933 | \$ | 1,320,249 | \$ | 2,888,030 |
| Water         | \$ 634,634   | \$ | 478,397   | \$ | 688,991   |
| Sewer         | \$ 432,634   | \$ | 196,604   | \$ | 377,792   |
| Debt          | \$ 209,728   |    |           | \$ | 299,546   |
| Total         | \$ 4,261,929 | \$ | 1,995,250 | \$ | 4,254,359 |
| Revenue       |              |    |           |    |           |
| Fund          | FY 2023-2024 |    | ACTUAL    | FY | 2024-2025 |
| General       | \$ 2,667,060 | \$ | 1,475,858 | \$ | 2,535,361 |
| Water         | \$ 1,064,300 | \$ | 558,152   | \$ | 1,159,996 |
| Sewer         | \$ 531,383   | \$ | 320,811   | \$ | 559,300   |
| Total         | \$ 4,262,743 | \$ | 2,354,821 | \$ | 4,254,657 |
| Revenue vs. E | xpense       |    |           |    |           |
|               | FY 2023-2024 |    | ACTUAL    | FY | 2024-2025 |
| Revenue       | \$ 4,262,743 |    | 2,354,821 | S  | 4,254,657 |
| Expense       | \$ 4,261,929 |    | 1,995,250 | \$ | 4,254,359 |
| Total         | \$ 814       | \$ | 359,571   | S  | 298       |