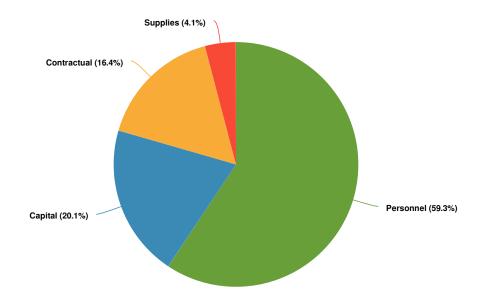

# **Expenditures by Expense Type**

### **Budgeted Expenditures by Expense Type**

| Genera  | I Fund Revenues 01                         | В  | udget     | 6  | MONTH     | PI        | ROPOSED  |  |
|---------|--------------------------------------------|----|-----------|----|-----------|-----------|----------|--|
| Code    | Category                                   |    | '23-'24   |    | ACTUAL    | FY'24-25' |          |  |
|         | Ad Valorem Taxes, Current Year             | \$ | 712,800   | \$ | 662,274   | \$        | 746,787  |  |
| 01-4403 | Tax Penalty & Interest                     | \$ | 16,124    | \$ | 3,487     | \$        | 16,124   |  |
| 01-4404 | Sales Taxes                                | \$ | 633,579   | \$ | 322,890   | \$        | 644,376  |  |
| 01-4405 | Franchise Taxes                            | \$ | 194,728   | \$ | 86,401    | \$        | 200,124  |  |
| 01-4406 | Morris County Fire Subsidy                 | \$ | 12,211    | \$ | 6,105     | \$        | 24,422   |  |
|         | Sanitation Collection - Residential        | \$ | 115,709   | \$ | 57,652    | \$        | 120,720  |  |
| 01-4408 | Sanitation Collection - Commercial         | \$ | 252,879   | \$ | 145,995   | \$        | 312,576  |  |
| 01-4409 | Municipal Court                            | \$ | 40,000    | \$ | 5,913     | \$        | 20,000   |  |
|         | Library Fines                              | \$ | 150       | \$ |           | \$        | 150      |  |
| 01-4411 | Sanitation Earmarked                       | \$ | 31,692    | \$ | 14,799    | \$        | 30,720   |  |
| 01-4412 | Miscellaneous Permits & Fees               | \$ | 24,274    | \$ | 10,291    | \$        | 25,154   |  |
| 01-4413 | Cell Tower Lease Fee                       | \$ | 5,082     | \$ | 2,541     | \$        | 5,082    |  |
| 01-4414 | Interest Income                            | \$ | 50,566    | \$ | 21,981    | \$        | 43,680   |  |
| 01-4415 | Payment in Lieu of Taxes                   | \$ | 21,000    | \$ | 21,753    | \$        | 23,000   |  |
|         | Miscellaneous Income                       | \$ | 15,500    | \$ | 12,559    | \$        | 21,960   |  |
| 01-4417 | Air Methods Lease                          | \$ | 24,000    | \$ | 11,820    | \$        | 24,000   |  |
| 01-4418 | Vendor Permit                              | \$ | 300       | \$ | - 1       | \$        | 300      |  |
| 01-4420 | Library Misc. Income                       | \$ | 3,000     | \$ | 1,412     | \$        | 3,000    |  |
| 01-4421 | Library Donations                          | \$ | 500       | \$ | 302       | \$        | 720      |  |
| 01-4426 | Grants- Fire Department - New Truck        | \$ | 220,000   |    | \$20,500  | \$        |          |  |
|         | Police Grants- Cameras                     | \$ | 10,500    | \$ | 22,142    | \$        |          |  |
| 01-4428 | Forfeitures                                | \$ | 500       | \$ | *         | \$        | 500      |  |
| 01-4429 | Discounts Earned - Court Cost Reports      | \$ | 955       | \$ | 339       | \$        | 955      |  |
| 01-4430 | DPS Collection Program                     | \$ | 250       | \$ | 13        | \$        | 250      |  |
|         | LEOSE Fund - Police Department             | \$ | 800       | \$ | 1,975     | \$        | 800      |  |
|         | Donations - Library Summer Reading         | \$ | 300       | \$ | -         | \$        | 300      |  |
|         | Sales Tax Filing Discount                  | \$ | 161       | \$ | 72        | \$        | 16       |  |
|         | Adoption Spay/Nueter Fees                  | \$ | 4,500     | \$ | 1,710     | \$        | 4,500    |  |
|         | Daingerfield Cultural Education Facilities | \$ | 10,000    | \$ |           | \$        | -        |  |
|         | Gain on Sale of Assets                     | \$ | 15,000    | \$ | 370       | \$        | 15,000   |  |
|         | Interfund Transfers                        | \$ | 250,000   | \$ |           | \$        | 250,000  |  |
|         | neral Fund Revenues                        |    | 2,667,060 | \$ | 1,435,296 | \$        | 2,535,36 |  |