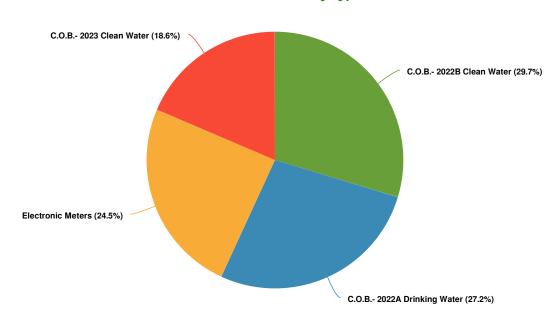

| 02-608.5409 | Equipment - Operations                          | \$ | 25,750  | \$<br>14,204  | \$ | 25,750  |
|             | Line Extensions and Replacement                 | \$ | 5,000   | \$<br>-       | \$ | 5,000   |
| 02-608.5499 | Matching City Funds for Hazard Mitigation Grant | S  | 86,246  | \$<br>        | \$ |         |
| Total Sewer |                                                 | \$ | 432,634 | \$<br>196,604 | \$ | 377,792 |

Description

This department is administered by the City Manager and provides the collection and treatment of wastewater. Includes the routine maintenance and operation of collection lines, manholes, four lift stations, and one treatment plant.

Funding
This department is funded through user charges.



# **Debt Snapshot**



#### **Debt by Type**



| Financial Summary          | FY2023    | FY2024    | FY2025    | % Change         |
|----------------------------|-----------|-----------|-----------|------------------|
| Debt                       | _         | _         | _         | FY2023 vs FY2024 |
| Electronic Meters          | \$49,587  | \$49,587  | \$49,587  | 0%               |
| C.O.B 2022A Drinking Water | \$55,000  | \$55,000  | \$55,000  | 0%               |
| C.O.B 2022B Clean Water    | \$60,000  | \$60,000  | \$60,000  | 0%               |
| C.O.B 2023 Clean Water     | \$0       | \$37,570  | \$96,839  | 0%               |
| Total Debt:                | \$164,587 | \$202,157 | \$261,426 | 22.8%            |

# **Electronic Meters**

| Financial Summary        | FY2023   | FY2024   | FY2025   | % Change         |
|--