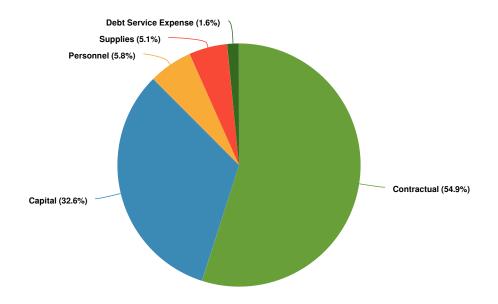

# **FUND SUMMARIES**

The General Fund is the general operating fund, and is the largest fund of the City as it includes all traditional government services, such as public safety, street and drainage maintenance, parks and recreation, library services, and general administration. The General Fund uses tax revenue, fees, fines, and other revenues to fund these services. It functions as a governmental fund, which is accounted for using a modified accrual basis of accounting.

# **Expenditures by Departments**

### **Budgeted Expenditures by Departments**

# **Expenditures by Expense Type**

### **Budgeted Expenditures by Expense Type**

| Genera  | I Fund Revenues 01                         | В  | udget     | 6  | MONTH     | PI        | ROPOSED  |  |
|---------|--------------------------------------------|----|-----------|----|-----------|-----------|----------|--|
| Code    | Category                                   |    | '23-'24   |    | ACTUAL    | FY'24-25' |          |  |
|         | Ad Valorem Taxes, Current Year             | \$ | 712,800   | \$ | 662,274   | \$        | 746,787  |  |
| 01-4403 | Tax Penalty & Interest                     | \$ | 16,124    | \$ | 3,487     | \$        | 16,124   |  |
| 01-4404 | Sales Taxes                                | \$ | 633,579   | \$ | 322,890   | \$        | 644,376  |  |
| 01-4405 | Franchise Taxes                            | \$ | 194,728   | \$ | 86,401    | \$        | 200,124  |  |
| 01-4406 | Morris County Fire Subsidy                 | \$ | 12,211    | \$ | 6,105     | \$        | 24,422   |  |
|         | Sanitation Collection - Residential        | \$ | 115,709   | \$ | 57,652    | \$        | 120,720  |  |
| 01-4408 | Sanitation Collection - Commercial         | \$ | 252,879   | \$ | 145,995   | \$        | 312,576  |  |
| 01-4409 | Municipal Court                            | \$ | 40,000    | \$ | 5,913     | \$        | 20,000   |  |
|         | Library Fines                              | \$ | 150       | \$ |           | \$        | 150      |  |
| 01-4411 | Sanitation Earmarked                       | \$ | 31,692    | \$ | 14,799    | \$        | 30,720   |  |
| 01-4412 | Miscellaneous Permits & Fees               | \$ | 24,274    | \$ | 10,291    | \$        | 25,154   |  |
| 01-4413 | Cell Tower Lease Fee                       | \$ | 5,082     | \$ | 2,541     | \$        | 5,082    |  |
| 01-4414 | Interest Income                            | \$ | 50,566    | \$ | 21,981    | \$        | 43,680   |  |
| 01-4415 | Payment in Lieu of Taxes                   | \$ | 21,000    | \$ | 21,753    | \$        | 23,000   |  |
|         | Miscellaneous Income                       | \$ | 15,500    | \$ | 12,559    | \$        | 21,960   |  |
| 01-4417 | Air Methods Lease                          | \$ | 24,000    | \$ | 11,820    | \$        | 24,000   |  |
| 01-4418 | Vendor Permit                              | \$ | 300       | \$ | - 1       | \$        | 300      |  |
| 01-4420 | Library Misc. Income                       | \$ | 3,000     | \$ | 1,412     | \$        | 3,000    |  |
| 01-4421 | Library Donations                          | \$ | 500       | \$ | 302       | \$        | 720      |  |
| 01-4426 | Grants- Fire Department - New Truck        | \$ | 220,000   |    | \$20,500  | \$        |          |  |
|         | Police Grants- Cameras                     | \$ | 10,500    | \$ | 22,142    | \$        |          |  |
| 01-4428 | Forfeitures                                | \$ | 500       | \$ | *         | \$        | 500      |  |
| 01-4429 | Discounts Earned - Court Cost Reports      | \$ | 955       | \$ | 339       | \$        | 955      |  |
| 01-4430 | DPS Collection Program                     | \$ | 250       | \$ | 13        | \$        | 250      |  |
|         | LEOSE Fund - Police Department             | \$ | 800       | \$ | 1,975     | \$        | 800      |  |
|         | Donations - Library Summer Reading         | \$ | 300       | \$ | -         | \$        | 300      |  |
|         | Sales Tax Filing Discount                  | \$ | 161       | \$ | 72        | \$        | 16       |  |
|         | Adoption Spay/Nueter Fees                  | \$ | 4,500     | \$ | 1,710     | \$        | 4,500    |  |
|         | Daingerfield Cultural Education Facilities | \$ | 10,000    | \$ |           | \$        | -        |  |
|         | Gain on Sale of Assets                     | \$ | 15,000    | \$ | 370       | \$        | 15,000   |  |
|         | Interfund Transfers                        | \$ | 250,000   | \$ |           | \$        | 250,000  |  |
|         | neral Fund Revenues                        |    | 2,667,060 | \$ | 1,435,296 | \$        | 2,535,36 |  |