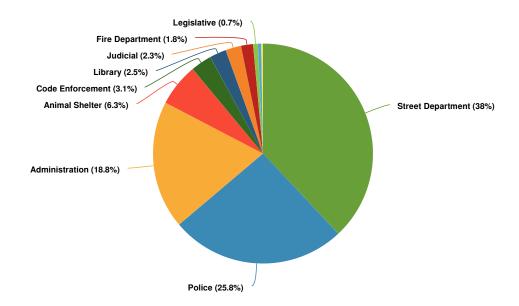

|            |          | \$ 1,942,002   |

TEXSTAR- Interest Earned Monthly THB- Interest Earned Monthly CYPRESS- Interest Earned Quarterly

# **FUND SUMMARIES**



The General Fund is the general operating fund, and is the largest fund of the City as it includes all traditional government services, such as public safety, street and drainage maintenance, parks and recreation, library services, and general administration. The General Fund uses tax revenue, fees, fines, and other revenues to fund these services. It functions as a governmental fund, which is accounted for using a modified accrual basis of accounting.

### **Revenues by Source**

### **Projected 2024 Revenues by Source**



# **Expenditures by Departments**

### **Budgeted Expenditures by Departments**



# **Expenditures by Expense Type**

### **Budgeted Expenditures by Expense Type**



| Genera  | I Fund Revenues 01                         | В  | udget     | 6  | MONTH     | PI        | ROPOSED  |  |
|---------|--------------------------------------------|----|-----------|----|-----------|-----------|----------|--|
| Code    | Category                                   |    | '23-'24   |    | ACTUAL    | FY'24-25' |          |  |
|         | Ad Valorem Taxes, Current Year             | \$ | 712,800   | \$ | 662,274   | \$        | 746,787  |  |
| 01-4403 | Tax Penalty & Interest                     | \$ | 16,124    | \$ | 3,487     | \$        | 16,124   |  |
| 01-4404 | Sales Taxes                                | \$ | 633,579   | \$ | 322,890   | \$        | 644,376  |  |
| 01-4405 |