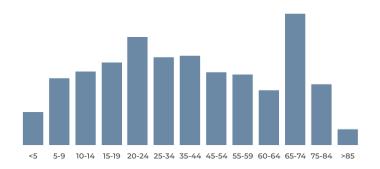

### POPULATION BY AGE GROUP

Aging affects the needs and lifestyle choices of residents. Municipalities must adjust and plan services accordingly.

\* Data Source: American Community Survey 5-year estimates