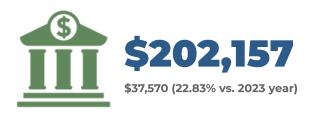

### **Investments**

| INVESTME | NTS CARRENT CONTRACTOR |            |          |                |
|----------|--------------------------------------------------------------------------------------------------------------------------------------------------------------------------------------------------------------------------------------------------------------------------------------------------------------------------------------------------------------------------------------------------------------------------------------------------------------------------------------------------------------------------------------------------------------------------------------------------------------------------------------------------------------------------------------------------------------------------------------------------------------------------------------------------------------------------------------------------------------------------------------------------------------------------------------------------------------------------------------------------------------------------------------------------------------------------------------------------------------------------------------------------------------------------------------------------------------------------------------------------------------------------------------------------------------------------------------------------------------------------------------------------------------------------------------------------------------------------------------------------------------------------------------------------------------------------------------------------------------------------------------------------------------------------------------------------------------------------------------------------------------------------------------------------------------------------------------------------------------------------------------------------------------------------------------------------------------------------------------------------------------------------------------------------------------------------------------------------------------------------------|------------|----------|----------------|
| Code     | Category                                                                                                                                                                                                                                                                                                                                                                                                                                                                                                                                                                                                                                                                                                                                                                                                                                                                                                                                                                                                                                                                                                                                                                                                                                                                                                                                                                                                                                                                                                                                                                                                                                                                                                                                                                                                                                                                                                                                                                                                                                                                                                                       | Maturity   | Interest | Balance 8-1-24 |
| 01-1037  | Cypress -General Fund CD- 24 month                                                                                                                                                                                                                                                                                                                                                                                                                                                                                                                                                                                                                                                                                                                                                                                                                                                                                                                                                                                                                                                                                                                                                                                                                                                                                                                                                                                                                                                                                                                                                                                                                                                                                                                                                                                                                                                                                                                                                                                                                                                                                             | 2/8/25     | 4.25%    | \$ 132,770     |
| 01-1040  | Cypress-General Fund CD- 12 month                                                                                                                                                                                                                                                                                                                                                                                                                                                                                                                                                                                                                                                                                                                                                                                                                                                                                                                                                                                                                                                                                                                                                                                                                                                                                                                                                                                                                                                                                                                                                                                                                                                                                                                                                                                                                                                                                                                                                                                                                                                                                              | 4/19/2025  | 5.40%    | \$ 265,154     |
| 01-1041  | Cypress-General Fund CD- 18 month                                                                                                                                                                                                                                                                                                                                                                                                                                                                                                                                                                                                                                                                                                                                                                                                                                                                                                                                                                                                                                                                                                                                                                                                                                                                                                                                                                                                                                                                                                                                                                                                                                                                                                                                                                                                                                                                                                                                                                                                                                                                                              | 10/18/2024 | 4.80%    | \$ 264,357     |
| 01-1080  | Texstar - General - Pool Account                                                                                                                                                                                                                                                                                                                                                                                                                                                                                                                                                                                                                                                                                                                                                                                                                                                                                                                                                                                                                                                                                                                                                                                                                                                                                                                                                                                                                                                                                                                                                                                                                                                                                                                                                                                                                                                                                                                                                                                                                                                                                               | N/A        | Varies   | \$ 96,342      |
| 02-1060  | Cypress - Water/Sewer CD- 18 month                                                                                                                                                                                                                                                                                                                                                                                                                                                                                                                                                                                                                                                                                                                                                                                                                                                                                                                                                                                                                                                                                                                                                                                                                                                                                                                                                                                                                                                                                                                                                                                                                                                                                                                                                                                                                                                                                                                                                                                                                                                                                             | 8/8/2024   | 4.60%    | \$ 133,384     |
| 02-1061  | Cypress - Water/Sewer CD- 24 month                                                                                                                                                                                                                                                                                                                                                                                                                                                                                                                                                                                                                                                                                                                                                                                                                                                                                                                                                                                                                                                                                                                                                                                                                                                                                                                                                                                                                                                                                                                                                                                                                                                                                                                                                                                                                                                                                                                                                                                                                                                                                             | 2/8/2025   | 4.25%    | \$ 132,770     |
| 02-1062  | Cypress - Water/Sewer CD-12 month                                                                                                                                                                                                                                                                                                                                                                                                                                                                                                                                                                                                                                                                                                                                                                                                                                                                                                                                                                                                                                                                                                                                                                                                                                                                                                                                                                                                                                                                                                                                                                                                                                                                                                                                                                                                                                                                                                                                                                                                                                                                                              | 4/19/2025  | 5.40%    | \$ 265,166     |
| 02-1063  | Cypress - Water/Sewer CD- 18 month                                                                                                                                                                                                                                                                                                                                                                                                                                                                                                                                                                                                                                                                                                                                                                                                                                                                                                                                                                                                                                                                                                                                                                                                                                                                                                                                                                                                                                                                                                                                                                                                                                                                                                                                                                                                                                                                                                                                                                                                                                                                                             | 10/18/2024 | 4.80%    | \$ 264,357     |
| 02-1080  | Texstar - Water/Sewer - Pool Account                                                                                                                                                                                                                                                                                                                                                                                                                                                                                                                                                                                                                                                                                                                                                                                                                                                                                                                                                                                                                                                                                                                                                                                                                                                                                                                                                                                                                                                                                                                                                                                                                                                                                                                                                                                                                                                                                                                                                                                                                                                                                           | N/A        | Varies   | \$ 387,702     |
| TOTAL    |                                                                                                                                                                                                                                                                                                                                                                                                                                                                                                                                                                                                                                                                                                                                                                                                                                                                                                                                                                                                                                                                                                                                                                                                                                                                                                                                                                                                                                                                                                                                                                                                                                                                                                                                                                                                                                                                                                                                                                                                                                                                                                                                |            |          | \$ 1,942,002   |

TEXSTAR- Interest Earned Monthly THB- Interest Earned Monthly CYPRESS- Interest Earned Quarterly