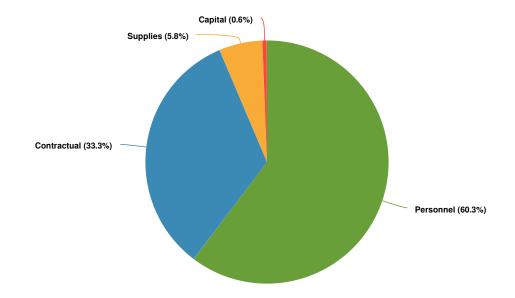

### **Water and Sewer Revenues**

| Vater and S  | ewer Fund Revenues 02       |             |                   |                    |  |
|--------------|-----------------------------|-------------|-------------------|--------------------|--|
|              |                             | Budget      | 6 Month<br>ACTUAL | Proposed<br>Budget |  |
| Code         | Category                    | FY'23-24'   |                   | FY'24-25'          |  |
| 02-4500      | Water Sales Receipts        | \$712,393   | \$437,501         | \$795,600          |  |
| 02-4501      | Sewer Sales Receipts        | \$528,383   | \$320,811         | \$556,800          |  |
| 02-4502      | Penalties Receipts          | \$30,000    | \$37,435          | \$50,000           |  |
| 02-4503      | Water Tap Fees              | \$3,500     | \$617             | \$2,500            |  |
| 02-4504      | Sewer Tap Fees              | \$3,000     | \$580             | \$2,500            |  |
| 02-4506      | Hydrant Replacement -NETMWD | \$8,000     | \$0               | \$8,000            |  |
| 02-4507      | Bulk Water Sales            | \$1,000     | \$582             | \$1,000            |  |
| 02-4414      | Interest Income             | \$62,488    | \$35,450          | \$60,924           |  |
| 02-4509      | Miscellaneous Income        | \$30,098    | \$11,876          | \$23,752           |  |
| 02-4510      | Discounts Earned            | \$100       | \$0               | \$0                |  |
| 02-4520      | Raw Water NETWD Contract    | \$66,721    | \$34,110          | \$68,220           |  |
| 02-4999      | Interfund Transfers         | \$150,000   | \$0               | \$150,000          |  |
| otal Water a | nd Sewer Fund Revenues      | \$1,595,683 | \$878,963         | \$1,719,296        |  |