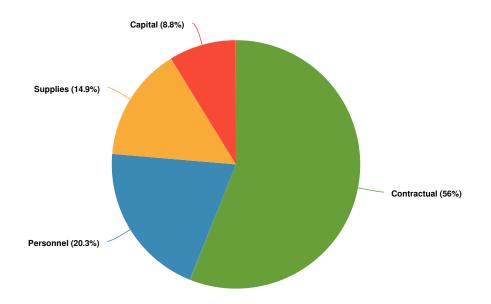

# **Expenditures by Function**

### **Budgeted Expenditures by Function**

# **Expenditures by Expense Type**

### **Budgeted Expenditures by Expense Type**

### **Water and Sewer Revenues**

| Vater and S  | ewer Fund Revenues 02       |             |                   |                    |  |
|--------------|-----------------------------|-------------|-------------------|--------------------|--|
|              |                             | Budget      | 6 Month<br>ACTUAL | Proposed<br>Budget |  |
| Code         | Category                    | FY'23-24'   |                   | FY'24-25'          |  |
| 02-4500      | Water Sales Receipts        | \$712,393   | \$437,501         | \$795,600          |  |
| 02-4501      | Sewer Sales Receipts        | \$528,383   | \$320,811         | \$556,800          |  |
| 02-4502      | Penalties Receipts          | \$30,000    | \$37,435          | \$50,000           |  |
| 02-4503      | Water Tap Fees              | \$3,500     | \$617             | \$2,500            |  |
| 02-4504      | Sewer Tap Fees              | \$3,000     | \$580             | \$2,500            |  |
| 02-4506      | Hydrant Replacement -NETMWD | \$8,000     | \$0               | \$8,000            |  |
| 02-4507      | Bulk Water Sales            | \$1,000     | \$582             | \$1,000            |  |
| 02-4414      | Interest Income             | \$62,488    | \$35,450          | \$60,924           |  |
| 02-4509      | Miscellaneous Income        | \$30,098    | \$11,876          | \$23,752           |  |
| 02-4510      | Discounts Earned            | \$100       | \$0               | \$0                |  |
| 02-4520      | Raw Water NETWD Contract    | \$66,721    | \$34,110          | \$68,220           |  |
| 02-4999      | Interfund Transfers         | \$150,000   | \$0               | \$150,000          |  |
| otal Water a | nd Sewer Fund Revenues      | \$1,595,683 | \$878,963         | \$1,719,296        |  |