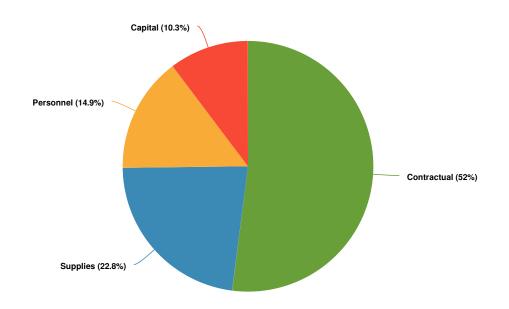

# **Expenditures by Expense Type**

### **Budgeted Expenditures by Expense Type**

| Genera  | I Fund Revenues 01                         | В  | udget     | 6  | MONTH     | PI        | ROPOSED  |  |
|---------|--------------------------------------------|----|-----------|----|-----------|-----------|----------|--|
| Code    | Category                                   |    | '23-'24   |    | ACTUAL    | FY'24-25' |          |  |
|         | Ad Valorem Taxes, Current Year             | \$ | 712,800   | \$ | 662,274   | \$        | 746,787  |  |
| 01-4403 | Tax Penalty & Interest                     | \$ | 16,124    | \$ | 3,487     | \$        | 16,124   |  |
| 01-4404 | Sales Taxes                                | \$ | 633,579   | \$ | 322,890   | \$        | 644,376  |  |
| 01-4405 | Franchise Taxes                            | \$ | 194,728   | \$ | 86,401    | \$        | 200,124  |  |
| 01-4406 | Morris County Fire Subsidy                 | \$ | 12,211    | \$ | 6,105     | \$        | 24,422   |  |
|         | Sanitation Collection - Residential        | \$ | 115,709   | \$ | 57,652    | \$        | 120,720  |  |
| 01-4408 | Sanitation Collection - Commercial         | \$ | 252,879   | \$ | 145,995   | \$        | 312,576  |  |
| 01-4409 | Municipal Court                            | \$ | 40,000    | \$ | 5,913     | \$        | 20,000   |  |
|         | Library Fines                              | \$ | 150       | \$ |           | \$        | 150      |  |
| 01-4411 | Sanitation Earmarked                       | \$ | 31,692    | \$ | 14,799    | \$        | 30,720   |  |
| 01-4412 | Miscellaneous Permits & Fees               | \$ | 24,274    | \$ | 10,291    | \$        | 25,154   |  |
| 01-4413 | Cell Tower Lease Fee                       | \$ | 5,082     | \$ | 2,541     | \$        | 5,082    |  |
| 01-4414 | Interest Income                            | \$ | 50,566    | \$ | 21,981    | \$        | 43,680   |  |
| 01-4415 | Payment in Lieu of Taxes                   | \$ | 21,000    | \$ | 21,753    | \$        | 23,000   |  |
|         | Miscellaneous Income                       | \$ | 15,500    | \$ | 12,559    | \$        | 21,960   |  |
| 01-4417 | Air Methods Lease                          | \$ | 24,000    | \$ | 11,820    | \$        | 24,000   |  |
| 01-4418 | Vendor Permit                              | \$ | 300       | \$ | - 1       | \$        | 300      |  |
| 01-4420 | Library Misc. Income                       | \$ | 3,000     | \$ | 1,412     | \$        | 3,000    |  |
| 01-4421 | Library Donations                          | \$ | 500       | \$ | 302       | \$        | 720      |  |
| 01-4426 | Grants- Fire Department - New Truck        | \$ | 220,000   |    | \$20,500  | \$        |          |  |
|         | Police Grants- Cameras                     | \$ | 10,500    | \$ | 22,142    | \$        |          |  |
| 01-4428 | Forfeitures                                | \$ | 500       | \$ | *         | \$        | 500      |  |
| 01-4429 | Discounts Earned - Court Cost Reports      | \$ | 955       | \$ | 339       | \$        | 955      |  |
| 01-4430 | DPS Collection Program                     | \$ | 250       | \$ | 13        | \$        | 250      |  |
|         | LEOSE Fund - Police Department             | \$ | 800       | \$ | 1,975     | \$        | 800      |  |
|         | Donations - Library Summer Reading         | \$ | 300       | \$ | -         | \$        | 300      |  |
|         | Sales Tax Filing Discount                  | \$ | 161       | \$ | 72        | \$        | 16       |  |
|         | Adoption Spay/Nueter Fees                  | \$ | 4,500     | \$ | 1,710     | \$        | 4,500    |  |
|         | Daingerfield Cultural Education Facilities | \$ | 10,000    | \$ |           | \$        | -        |  |
|         | Gain on Sale of Assets                     | \$ | 15,000    | \$ | 370       | \$        | 15,000   |  |
|         | Interfund Transfers                        | \$ | 250,000   | \$ |           | \$        | 250,000  |  |
|         | neral Fund Revenues                        |    | 2,667,060 | \$ | 1,435,296 | \$        | 2,535,36 |  |