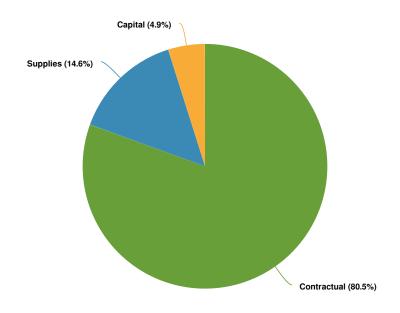

# Legislative

The Mayor and five council members act as the elected representatives of the citizens of Daingerfield to formulate public policy to meet community needs and assure orderly development in the City.

#### DESCRIPTION

- Appoint the City Manager, City Attorney, Municipal Court Judge and various citizen boards and commissions
- Adopt the City's annual budget and ad valorem tax rate
- Adopt City ordinances and resolutions
- Establish the fees and rates for City goods and services
- Approve purchases and contracts as prescribed by City policy and State law.

# **Expenditures by Expense Type**

| Name                    | Account ID  | FY2023 Budgeted | FY2024 Budgeted | FY2023 Budgeted vs.<br>FY2024 Budgeted (%<br>Change) |
|-------------------------|-------------|-----------------|-----------------|------------------------------------------------------|
| Expense Objects         |             |                 |                 |                                                      |
| Personnel               |             |                 |                 |                                                      |
| Regular Salaries        |             |                 |                 |                                                      |
| Regular Salaries        | 01-101.5101 | \$900           | \$900           | 0%                                                   |
| Total Regular Salaries: |             | \$900           | \$900           | 0%                                                   |
|                         |             |                 |                 |                                                      |
| Special Salaries        |             |                 |                 |                                                      |
| Special Salaries        | 01-101.5103 | \$1,200         | \$1,000         | -16.7%                                               |
| Total Special Salaries: |             | \$1,200         | \$1,000         | -16.7%                                               |
|                         |             |                 |                 |                                                      |