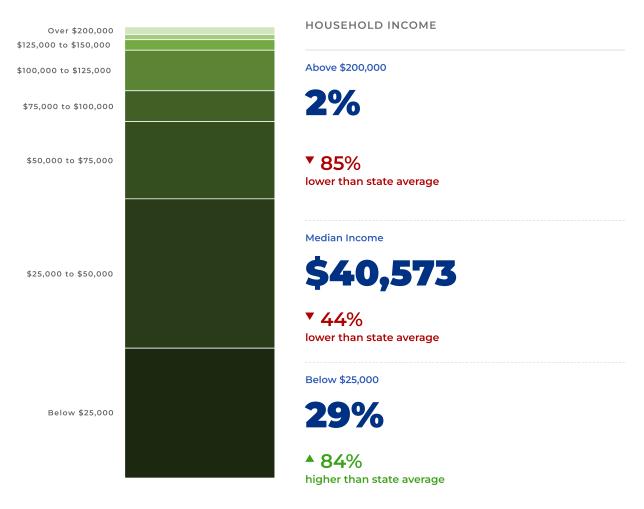

### **Economic Analysis**

Household income is a key data point in evaluating a community's wealth and spending power. Pay levels and earnings typically vary by geographic regions and should be looked at in context of the overall cost of living.

<sup>\*</sup> Data Source: American Community Survey 5-year estimates