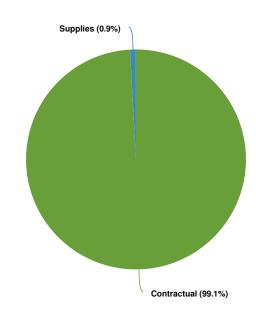

### **Water and Sewer Revenues**

| Vater and S  | ewer Fund Revenues 02       |             |                   |                    |  |
|--------------|-----------------------------|-------------|-------------------|--------------------|--|
|              |                             | Budget      | 6 Month<br>ACTUAL | Proposed<br>Budget |  |
| Code         | Category                    | FY'23-24'   |                   | FY'24-25'          |  |
| 02-4500      | Water Sales Receipts        | \$712,393   | \$437,501         | \$795,600          |  |
| 02-4501      | Sewer Sales Receipts        | \$528,383   | \$320,811         | \$556,800          |  |
| 02-4502      | Penalties Receipts          | \$30,000    | \$37,435          | \$50,000           |  |
| 02-4503      | Water Tap Fees              | \$3,500     | \$617             | \$2,500            |  |
| 02-4504      | Sewer Tap Fees              | \$3,000     | \$580             | \$2,500            |  |
| 02-4506      | Hydrant Replacement -NETMWD | \$8,000     | \$0               | \$8,000            |  |
| 02-4507      | Bulk Water Sales            | \$1,000     | \$582             | \$1,000            |  |
| 02-4414      | Interest Income             | \$62,488    | \$35,450          | \$60,924           |  |
| 02-4509      | Miscellaneous Income        | \$30,098    | \$11,876          | \$23,752           |  |
| 02-4510      | Discounts Earned            | \$100       | \$0               | \$0                |  |
| 02-4520      | Raw Water NETWD Contract    | \$66,721    | \$34,110          | \$68,220           |  |
| 02-4999      | Interfund Transfers         | \$150,000   | \$0               | \$150,000          |  |
| otal Water a | nd Sewer Fund Revenues      | \$1,595,683 | \$878,963         | \$1,719,296        |  |