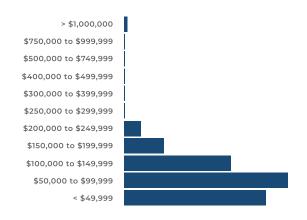

### HOME VALUE DISTRIBUTION

\* Data Source: 2022 **US Census Bureau (http://www.census.gov/data/developers/datasets.html)**, American Community Survey. Home value data includes all types of owner-occupied housing.